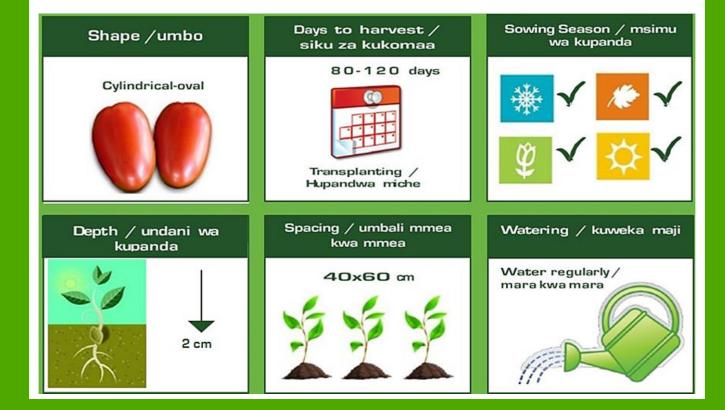

#### TRIAL DATA

| TYPE         | Saladette                     |
|--------------|-------------------------------|
| FRUIT WEIGHT | 150 – 250 g                   |
| FRUIT SHAPE  | Cylindrical-oval              |
| SHOULDERS    | Slightly ribbed non greenback |
| PLANT HABIT  | Indeterminate                 |
| SUITABILITY  | Fresh Market                  |