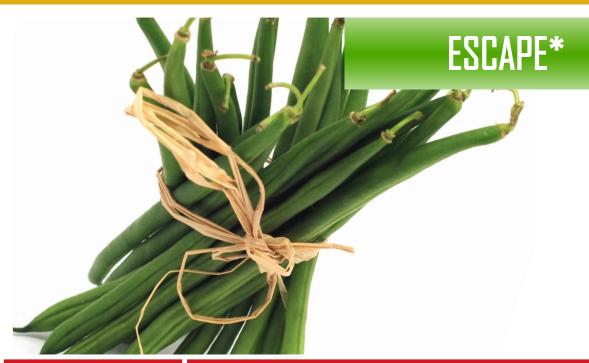

## **FEATURES**

- Escape has a upright growth habit with good medium to dark foliage cover
- Produces a very good yield that is fairly concentrated
- The heat tolerance is good
- The pods are round in cross section and straight, with a smooth texture and shiny appearance

## TRIAL DATA

| SUITABILITY  | Pre-Pack & Fresh market |
|--------------|-------------------------|
| PLANT HEIGHT | 450 mm                  |
| POD LENGTH   | 140 - 150 mm            |
| POD DIAMETER | 7 - 8,5 mm              |
| POD COLOUR   | Medium to dark green    |