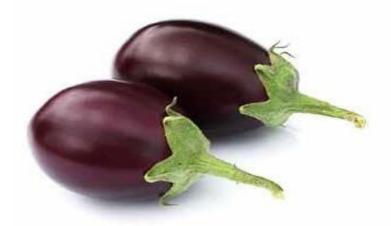

## EGGPLANT (Oval)

## **BLACK BEAUTY**

DISEASE RESISTANCE OR TOLERANCE

R: Bacterial spot race, Tobacco Mosaic Virus

## TRIAL DATA

| FRUIT TYPE   | Oval                    |
|--------------|-------------------------|
| FINAL WEIGHT | 100g                    |
| FRUIT WALLS  | Thick                   |
| SUITABILITY  | Pre-Pack & Fresh market |

## **FEATURES**

- Black beauty is widely adapted and can be produced in open fields
- The medium tall compact plants have good fruit setting, long flowering period

Tigoni centre, Limuru Road | PO Box 41446-00100, Nairobi, Kenya. | Tel: +254 (020)2053916/7/8 mobile: +254 728 607 582 | Email: info@hygrotech.co.ke