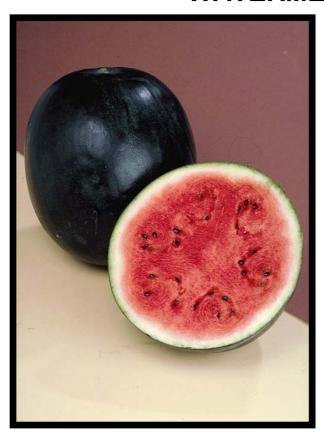

## WATERMELON

- Sugar Baby is an open pollinated seeded watermelon.
- Sugar Baby reach maturity in approximately 75 days after transplant.
- Sugar Baby has a diameter of 20 cm.
- Sugar Baby has a round shape and has a weight of 4-5 kg.
- **Sugar Baby** is dark green with indistinct veining.
- Sugar Baby has bright red flesh.
- Sugar Baby has small mottled seed.
- Sugar Baby is an early icebox type for the local market.